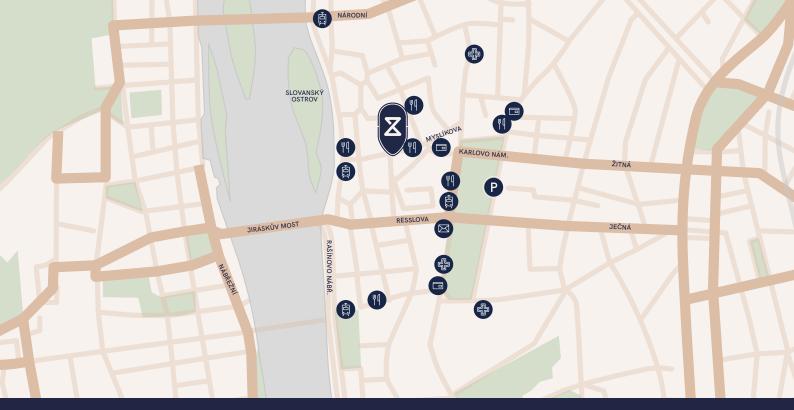

1. NP

Tram stop

Bus stop

Subway

Train Station

Parking

Pharmacy

Post office

ATM

Restaurant