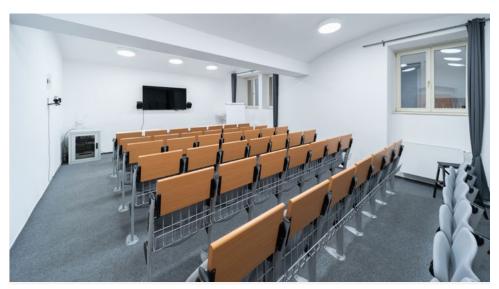

Commercial space for rent

1st floor

79,2 sqm

price on request

## Basic description of the space:

This commercial space is located on the ground floor of the building and offers an entrance from the inner block. The space is suitable as a training center, office space, gallery, studio or any smaller establishment. Thanks to its size, this space offers many opportunities