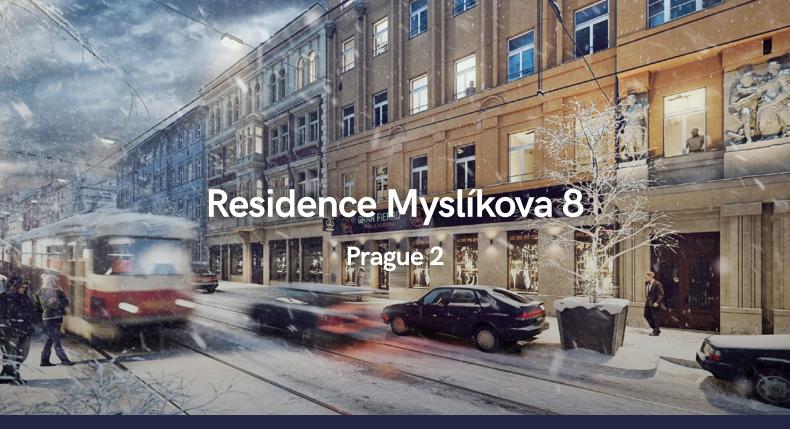

Commercial space for rent

1st floor

79,2 sqm

price on request

## Basic description of the space:

This commercial space is located on the ground floor of the building and offers an entrance from the inner block. The space is suitable as a training center, office space, gallery, studio or any smaller establishment. Thanks to its size, this space offers many opportunities



| Shop window to the street                                    | NO         |
|--------------------------------------------------------------|------------|
| Facilities including kitchenette and toilet                  | YES        |
| Possibility to rent additional storage space in the building | YES        |
| Total price / month                                          | on request |



1. NP









Tram stop