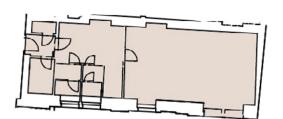

Commercial space for rent

1st floor

79,2 sqm

price on request

## Basic description of the space:

This commercial space is located on the ground floor of the building and offers an entrance from the inner block. The space is suitable as a training center, office space, gallery, studio or any smaller establishment. Thanks to its size, this space offers many opportunities

| Shop window to the street                                    | NO         |
|--------------------------------------------------------------|------------|
| Facilities including kitchenette and toilet                  | YES        |
| Possibility to rent additional storage space in the building | YES        |
| Total price / month                                          | on request |