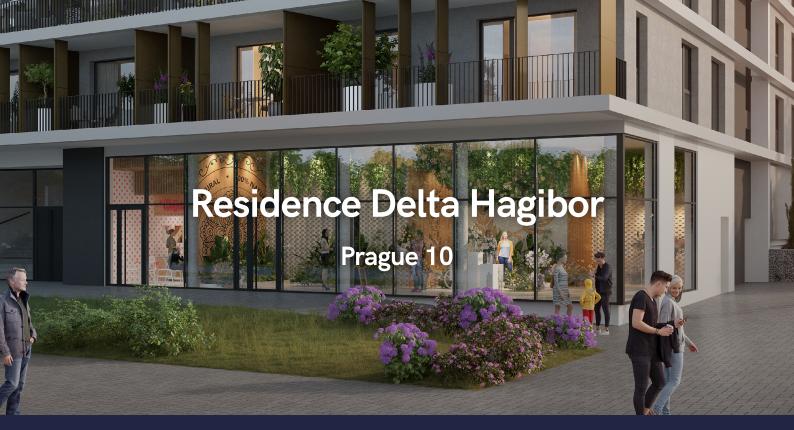

Commercial space

1st floor

97,4 sqm

## Space description:

Commercial space is located on the ground floor of the building and offers direct access from the street. The space is suitable for a gastro operation (such as a bistro, café or wine bar), beauty salon, store, laundry, gallery, or any other small business. Thanks to its size, this space offers a wide range of uses and customization options to satisfy even the most demanding clients.