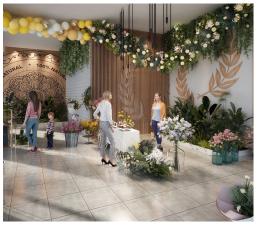

## Space description:

Commercial space is located on the ground floor of the building and offers direct access from the street. The space is suitable for a gastro operation (such as a bistro, café or wine bar), beauty salon, store, laundry, gallery, or any other small business. Thanks to its size, this space offers a wide range of uses and customization options to satisfy even the most demanding clients.