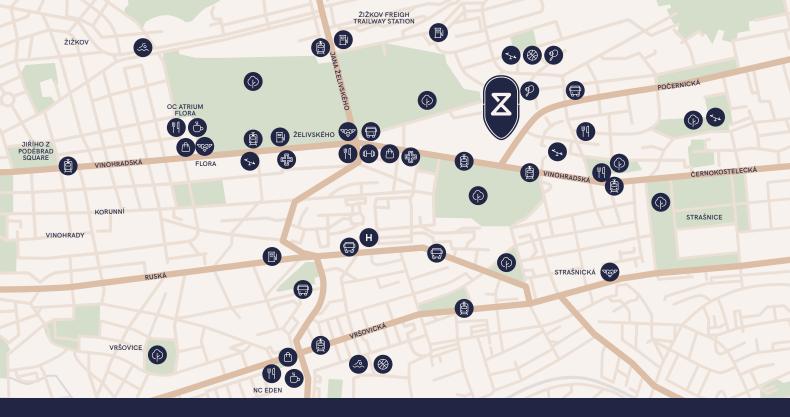

## Unit detail:

- ଏଙ୍ଗୁନ୍ନ Subway
- (B) Gas station
- ♠ Shop
- Playground
- Fitness

- (a) Tram stop
- (H) Hospital
- (୩) Restaurant
- Park
- ⊗ Sports field

- Bus stop
- Pharmacy
- 🖒 Café
- (ﷺ) Swimming pool