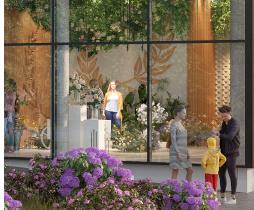

## Space description:

Commercial space is located on the ground floor of the building and offers direct access from the street. The space is suitable for a gastro operation (such as a bistro, café or wine bar), beauty salon, store, laundry, gallery, or any other small business. Thanks to its size, this space offers a wide range of uses and customization options to satisfy even the most demanding clients.