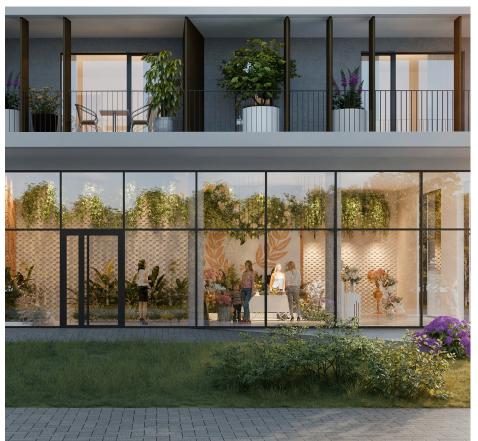

Commercial space

1st floor

97,4 sqm

## Space description:

Commercial space is located on the ground floor of the building and offers direct access from the street. The space is suitable for a gastro operation (such as a bistro, café or wine bar), beauty salon, store, laundry, gallery, or any other small business. Thanks to its size, this space offers a wide range of uses and customization options to satisfy even the most demanding clients.

## Commercial space QC.R6.

| Wheelchair access                     | YES                   |
|---------------------------------------|-----------------------|
| Shop window to the street             | YES                   |
| Sanitary facilities and cleaning room | YES                   |
| Parking space                         | Rental by arrangement |
| Storage space                         | Rental by arrangement |
| Terrace                               | NO                    |