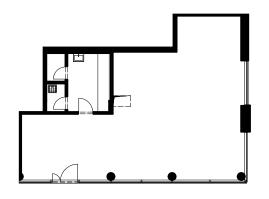

Commercial space

1st floor

97,4 sqm

## Space description:

Commercial space is located on the ground floor of the building and offers direct access from the street. The space is suitable for a gastro operation (such as a bistro, café or wine bar), beauty salon, store, laundry, gallery, or any other small business. Thanks to its size, this space offers a wide range of uses and customization options to satisfy even the most demanding clients.

## Commercial space QC.R6.

| Wheelchair access                     | YES                   |
|---------------------------------------|-----------------------|
| Shop window to the street             | YES                   |
| Sanitary facilities and cleaning room | YES                   |
| Parking space                         | Rental by arrangement |
| Storage space                         | Rental by arrangement |
| Terrace                               | NO                    |