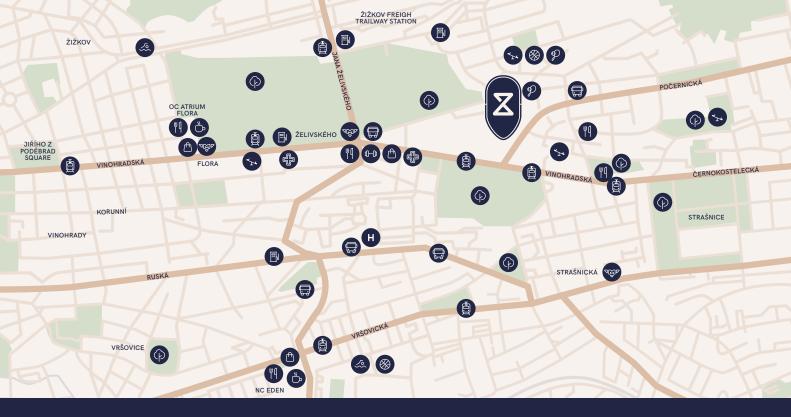

Residence Delta Hagibor - commercial space

- ବଞ୍ଚଳ Subway
- (B) Gas station
- ♠ Shop
- 💬 Playground
- Fitness

- (a) Tram stop
- (H) Hospital
- (୩) Restaurant
- Park
- ⊗ Sports field

- Bus stop
- Pharmacy
- 🖒 Café
- Swimming pool