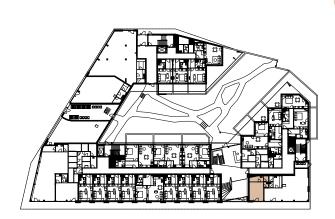

Commercial space

1st floor

34,1 sqm

## Space description:

Commercial space is located on the ground floor of the building and offers direct access from the street. The space is suitable for a gastro operation (such as a bistro, café or sweet-shop), beauty salon, store, laundry, gallery, or any other small business. Thanks to its size, this space offers a wide range of uses and customization options to satisfy even the most demanding clients.

## Commercial space QC.R5.

| Wheelchair access                     | YES                   |
|---------------------------------------|-----------------------|
| Shop window to the street             | YES                   |
| Sanitary facilities and cleaning room | YES                   |
| Parking space                         | Rental by arrangement |
| Storage space                         | Rental by arrangement |
| Terrace                               | NO                    |