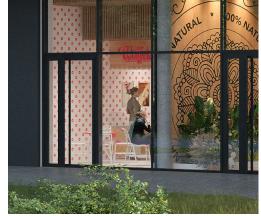

## Space description:

Commercial space is located on the ground floor of the building and offers direct access from the street. The space is suitable for a gastro operation (such as a bistro, café or sweet-shop), beauty salon, store, laundry, gallery, or any other small business. Thanks to its size, this space offers a wide range of uses and customization options to satisfy even the most demanding clients.

## Commercial space QC.R5.

| Wheelchair access                     | YES                   |
|---------------------------------------|-----------------------|
| Shop window to the street             | YES                   |
| Sanitary facilities and cleaning room | YES                   |
| Parking space                         | Rental by arrangement |
| Storage space                         | Rental by arrangement |
| Terrace                               | NO                    |