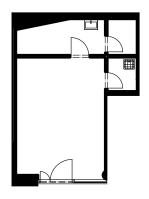

Commercial space

1st floor

34,1 sqm

## Space description:

Commercial space is located on the ground floor of the building and offers direct access from the street. The space is suitable for a gastro operation (such as a bistro, café or sweet-shop), beauty salon, store, laundry, gallery, or any other small business. Thanks to its size, this space offers a wide range of uses and customization options to satisfy even the most demanding clients.

## Commercial space QC.R5.

| Wheelchair access                     | YES                   |
|---------------------------------------|-----------------------|
| Shop window to the street             | YES                   |
| Sanitary facilities and cleaning room | YES                   |
| Parking space                         | Rental by arrangement |
| Storage space                         | Rental by arrangement |
| Terrace                               | NO                    |