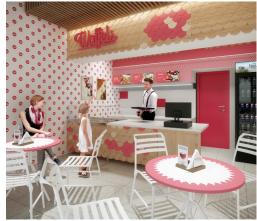

## Space description:

Commercial space is located on the ground floor of the building and offers direct access from the street. The space is suitable for a gastro operation (such as a bistro, café or sweet-shop), beauty salon, store, laundry, gallery, or any other small business. Thanks to its size, this space offers a wide range of uses and customization options to satisfy even the most demanding clients.

## Commercial space QC.R5.

| Wheelchair access                     | YES                   |
|---------------------------------------|-----------------------|
| Shop window to the street             | YES                   |
| Sanitary facilities and cleaning room | YES                   |
| Parking space                         | Rental by arrangement |
| Storage space                         | Rental by arrangement |
| Terrace                               | NO                    |