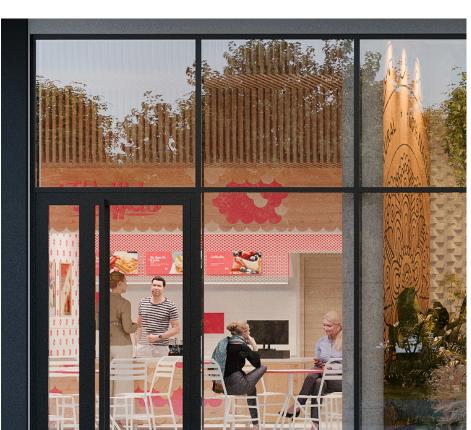

## Space description:

Commercial space is located on the ground floor of the building and offers direct access from the street. The space is suitable for a gastro operation (such as a bistro, café or sweet-shop), beauty salon, store, laundry, gallery, or any other small business. Thanks to its size, this space offers a wide range of uses and customization options to satisfy even the most demanding clients.

## Commercial space QC.R5.

| Wheelchair access                     | YES                   |
|---------------------------------------|-----------------------|
| Shop window to the street             | YES                   |
| Sanitary facilities and cleaning room | YES                   |
| Parking space                         | Rental by arrangement |
| Storage space                         | Rental by arrangement |
| Terrace                               | NO                    |