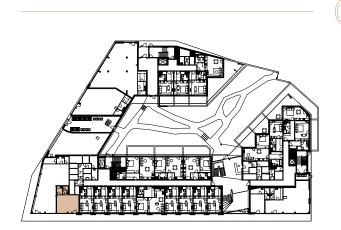

## **Residence** Delta Hagibor

Prague10

Commercial space

1<sup>st</sup> floor

42,3 sqm