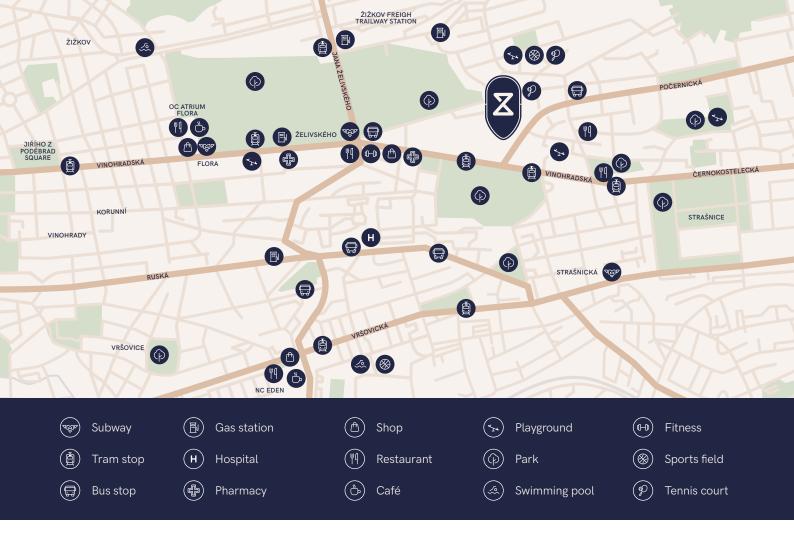

eet. The space is suitable for a gastro operation (such as a bistro, café or wine bar), beauty salon, store, laundry, gallery, or any other small business. Thanks to its size, this space offers a wide range of uses and customization options to satisfy even the most demanding clients.



## Commercial space QB.R4.

| Wheelchair access                     | YES                   |
|---------------------------------------|-----------------------|
| Shop window to the street             | YES                   |
| Sanitary facilities and cleaning room | YES                   |
| Parking space                         | Rental by arrangement |
| Storage space                         | Rental by arrangement |
| Terrace                               | NO                    |

## Unit detail:











Residence Delta Hagibor - commercial space



+420 705 633 888 deltahagibor@home.re