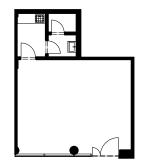

## **Residence** Delta Hagibor

Prague10

Commercial space

1<sup>st</sup> floor

42,3 sqm

## Commercial space QB.R4.

| Wheelchair access                     | YES                   |
|---------------------------------------|-----------------------|
| Shop window to the street             | YES                   |
| Sanitary facilities and cleaning room | YES                   |
| Parking space                         | Rental by arrangement |
| Storage space                         | Rental by arrangement |
| Terrace                               | NO                    |