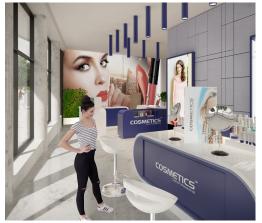

## Space description:

Commercial space is located on the ground floor of the building and offers direct access from the street. The space is suitable for a gastro operation (such as a bistro, café or wine bar), beauty salon, store, laundry, gallery, or any other small business. Thanks to its size, this space offers a wide range of uses and customization options to satisfy even the most demanding clients.