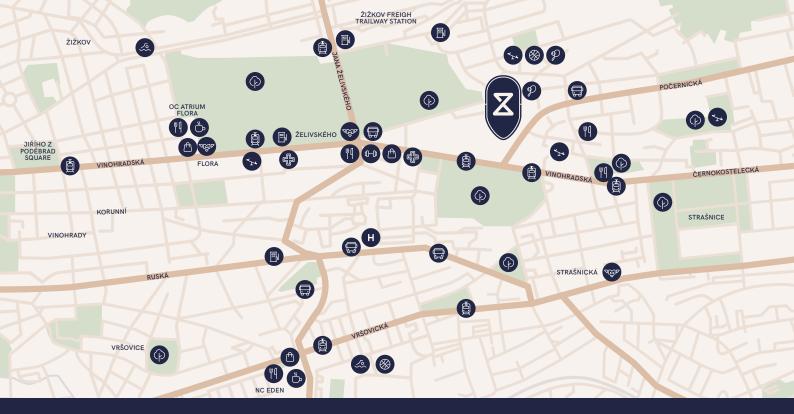

Unit detail:

(Alkila) Subway

Gas station Shop

Playground

Fitness

Tram stop

(H)Hospital Restaurant

(P) Park (⊗) Sports field

Bus stop

Pharmacy

Café Swimming pool

 $(\mathscr{P})$ Tennis court