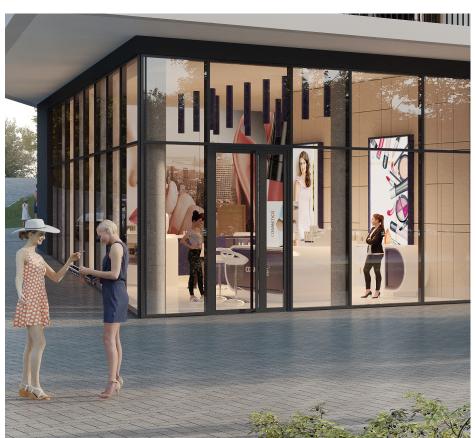

Commercial space

1st floor

112,8 sqm

## Space description:

Commercial space is located on the ground floor of the building and offers direct access from the street. The space is suitable for a gastro operation (such as a bistro, café or wine bar), beauty salon, store, laundry, gallery, or any other small business. Thanks to its size, this space offers a wide range of uses and customization options to satisfy even the most demanding clients.

## Commercial space QB.R3.

| Wheelchair access                     | YES                   |
|---------------------------------------|-----------------------|
| Shop window to the street             | YES                   |
| Sanitary facilities and cleaning room | YES                   |
| Parking space                         | Rental by arrangement |
| Storage space                         | Rental by arrangement |
| Terrace                               | NO                    |