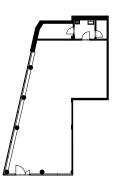

Commercial space

1st floor

112,8 sqm

## Space description:

Commercial space is located on the ground floor of the building and offers direct access from the street. The space is suitable for a gastro operation (such as a bistro, café or wine bar), beauty salon, store, laundry, gallery, or any other small business. Thanks to its size, this space offers a wide range of uses and customization options to satisfy even the most demanding clients.

## Commercial space QB.R3.

| Wheelchair access                     | YES                   |
|---------------------------------------|-----------------------|
| Shop window to the street             | YES                   |
| Sanitary facilities and cleaning room | YES                   |
| Parking space                         | Rental by arrangement |
| Storage space                         | Rental by arrangement |
| Terrace                               | NO                    |