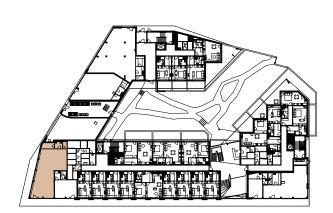

Commercial space

1st floor

112,8 sqm

## Space description:

Commercial space is located on the ground floor of the building and offers direct access from the street. The space is suitable for a gastro operation (such as a bistro, café or wine bar), beauty salon, store, laundry, gallery, or any other small business. Thanks to its size, this space offers a wide range of uses and customization options to satisfy even the most demanding clients.

## Commercial space QB.R3.

| Wheelchair access                     | YES                   |
|---------------------------------------|-----------------------|
| Shop window to the street             | YES                   |
| Sanitary facilities and cleaning room | YES                   |
| Parking space                         | Rental by arrangement |
| Storage space                         | Rental by arrangement |
| Terrace                               | NO                    |