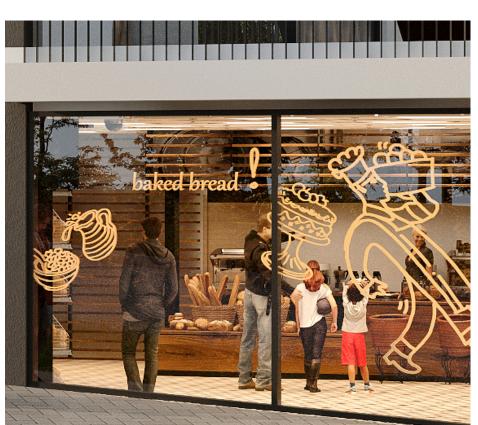

## Space description:

Commercial space is located on the ground floor of the building and offers direct access from the street. The space is suitable for a gastro operation (such as a bistro, café or wine bar), beauty salon, store, laundry, gallery, or any other small business. Thanks to its size, this space offers a wide range of uses and customization options to satisfy even the most demanding clients.

## Commercial space QA.R2.

| Wheelchair access                     | YES                   |
|---------------------------------------|-----------------------|
| Shop window to the street             | YES                   |
| Sanitary facilities and cleaning room | YES                   |
| Parking space                         | Rental by arrangement |
| Storage space                         | Rental by arrangement |
| Terrace                               | NO                    |