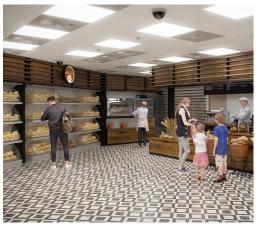

## Space description:

Commercial space is located on the ground floor of the building and offers direct access from the street. The space is suitable for a gastro operation (such as a bistro, café or wine bar), beauty salon, store, laundry, gallery, or any other small business. Thanks to its size, this space offers a wide range of uses and customization options to satisfy even the most demanding clients.

## Commercial space QA.R2.

| Wheelchair access                     | YES                   |
|---------------------------------------|-----------------------|
| Shop window to the street             | YES                   |
| Sanitary facilities and cleaning room | YES                   |
| Parking space                         | Rental by arrangement |
| Storage space                         | Rental by arrangement |
| Terrace                               | NO                    |