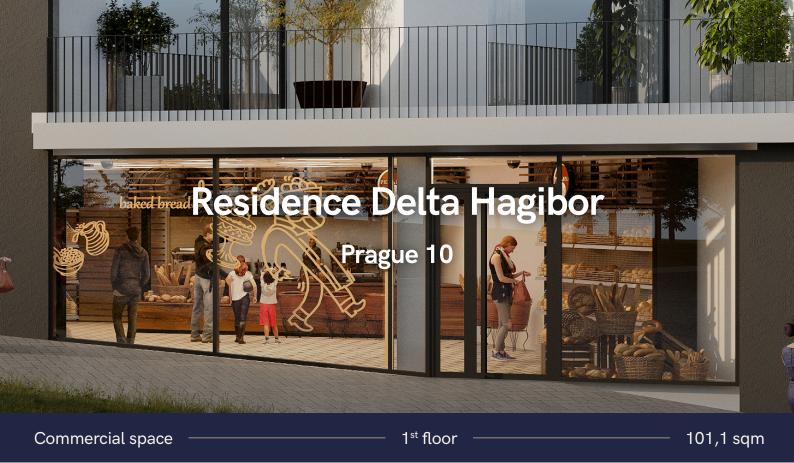

## Space description:

Commercial space is located on the ground floor of the building and offers direct access from the street. The space is suitable for a gastro operation (such as a bistro, café or wine bar), beauty salon, store, laundry, gallery, or any other small business. Thanks to its size, this space offers a wide range of uses and customization options to satisfy even the most demanding clients.

## Commercial space QA.R2.

| Wheelchair access                     | YES                   |
|---------------------------------------|-----------------------|
| Shop window to the street             | YES                   |
| Sanitary facilities and cleaning room | YES                   |
| Parking space                         | Rental by arrangement |
| Storage space                         | Rental by arrangement |
| Terrace                               | NO                    |