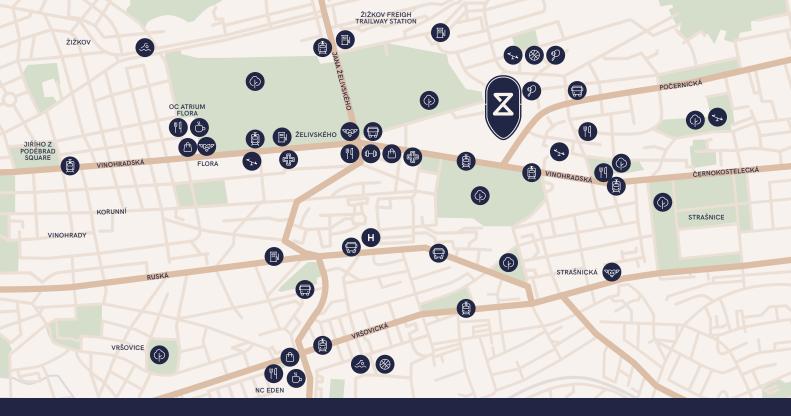

## Unit detail:

DELTA
HAGIBOR
HOME BY ZEITGEIST

(B) Gas station

Playground

Fitness

(H) Hospital

(୩) Restaurant

Park

⊗ Sports field

(骨) Pharmacy

🖒 Café