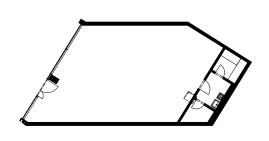

## Space description:

Commercial space is located on the ground floor of the building and offers direct access from the street. The space is suitable for a gastro operation (such as a bistro, café or wine bar), beauty salon, store, laundry, gallery, or any other small business. Thanks to its size, this space offers a wide range of uses and customization options to satisfy even the most demanding clients.

## Commercial space QA.R2.

| Wheelchair access                     | YES                   |
|---------------------------------------|-----------------------|
| Shop window to the street             | YES                   |
| Sanitary facilities and cleaning room | YES                   |
| Parking space                         | Rental by arrangement |
| Storage space                         | Rental by arrangement |
| Terrace                               | NO                    |