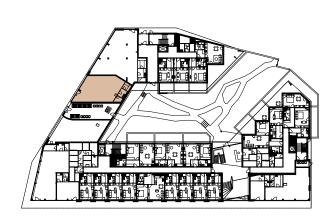

## Space description:

Commercial space is located on the ground floor of the building and offers direct access from the street. The space is suitable for a gastro operation (such as a bistro, café or wine bar), beauty salon, store, laundry, gallery, or any other small business. Thanks to its size, this space offers a wide range of uses and customization options to satisfy even the most demanding clients.

## Commercial space QA.R2.

| Wheelchair access                     | YES                   |
|---------------------------------------|-----------------------|
| Shop window to the street             | YES                   |
| Sanitary facilities and cleaning room | YES                   |
| Parking space                         | Rental by arrangement |
| Storage space                         | Rental by arrangement |
| Terrace                               | NO                    |