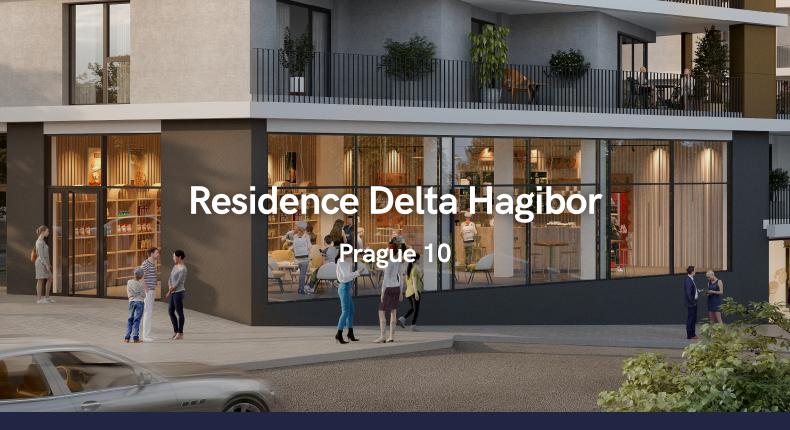

Commercial space

1st floor

158,2 sqm

## Space description:

Commercial space is located on the ground floor of the building and offers direct access from the street. The space is suitable for a gastro operation (such as a bistro, café or wine bar), beauty salon, store, laundry, gallery, or any other small business. Thanks to its size, this space offers a wide range of uses and customization options to satisfy even the most demanding clients.