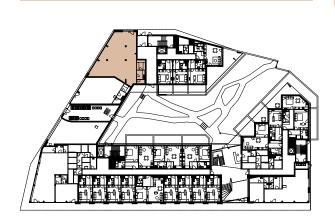

Commercial space

1st floor

158,2 sqm

## Commercial space QA.R1.

| Wheelchair access                     | YES                   |
|---------------------------------------|-----------------------|
| Shop window to the street             | YES                   |
| Sanitary facilities and cleaning room | YES                   |
| Parking space                         | Rental by arrangement |
| Storage space                         | Rental by arrangement |
| Terrace                               | NO                    |