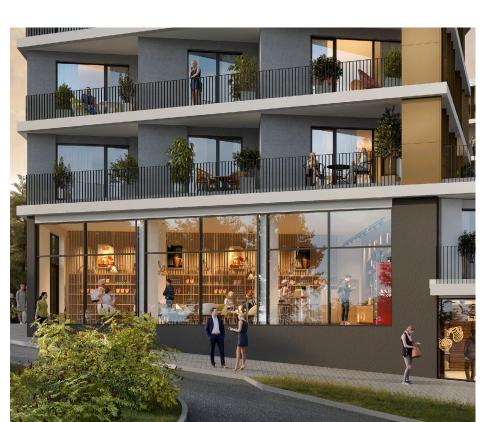

Commercial space

1st floor

158,2 sqm

## Space description:

Commercial space is located on the ground floor of the building and offers direct access from the street. The space is suitable for a gastro operation (such as a bistro, café or wine bar), beauty salon, store, laundry, gallery, or any other small business. Thanks to its size, this space offers a wide range of uses and customization options to satisfy even the most demanding clients.

## Commercial space QA.R1.

| Wheelchair access                     | YES                   |
|---------------------------------------|-----------------------|
| Shop window to the street             | YES                   |
| Sanitary facilities and cleaning room | YES                   |
| Parking space                         | Rental by arrangement |
| Storage space                         | Rental by arrangement |
| Terrace                               | NO                    |