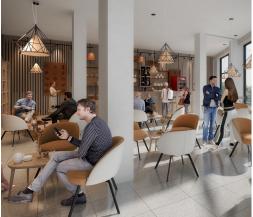

## Space description:

Commercial space is located on the ground floor of the building and offers direct access from the street. The space is suitable for a gastro operation (such as a bistro, café or wine bar), beauty salon, store, laundry, gallery, or any other small business. Thanks to its size, this space offers a wide range of uses and customization options to satisfy even the most demanding clients.