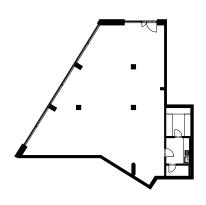

Commercial space

1st floor

158,2 sqm

## Space description:

Commercial space is located on the ground floor of the building and offers direct access from the street. The space is suitable for a gastro operation (such as a bistro, café or wine bar), beauty salon, store, laundry, gallery, or any other small business. Thanks to its size, this space offers a wide range of uses and customization options to satisfy even the most demanding clients.

## Commercial space QA.R1.

| Wheelchair access                     | YES                   |
|---------------------------------------|-----------------------|
| Shop window to the street             | YES                   |
| Sanitary facilities and cleaning room | YES                   |
| Parking space                         | Rental by arrangement |
| Storage space                         | Rental by arrangement |
| Terrace                               | NO                    |