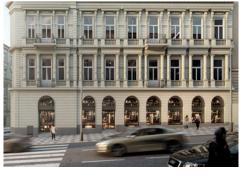

## Space description:

Commercial space is located on the ground floor of the building with an entrance directly from the street. Thanks to the internal layout, the space is an ideal establishment, such as a shop, beauty salon, gallery, or other smaller establishment.