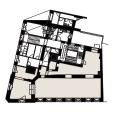

## Space description:

Commercial space is located on the ground floor of the building with an entrance directly from the street. Thanks to the internal layout, the space is an ideal establishment, such as a shop, beauty salon, gallery, or other smaller establishment.

1<sup>st</sup> underground floor + 1<sup>st</sup> floor

Tram stop

Bus stop

Subway station

Train Station

Parking

Pharmacy

Post