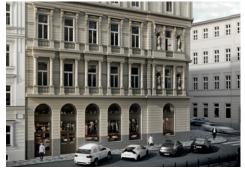

## Space description:

Commercial space is located on the ground floor of the building with an entrance directly from the street. Thanks to the internal layout, the space is an ideal establishment, such as a shop, beauty salon, gallery, or other smaller establishment.