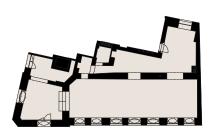

## Space description:

Commercial space is located on the ground floor of the building with an entrance directly from the street. Thanks to the internal layout, the space is an ideal establishment, such as a shop, beauty salon, gallery, or other smaller establishment.

| Shop window to the street                                    | YES        |
|--------------------------------------------------------------|------------|
| Facilities including kitchenette and toilet                  | YES        |
| Possibility to rent additional storage space in the building | YES        |
| Total price / month                                          | on request |