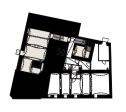

Commercial space — 1<sup>st</sup> underground floor + 1<sup>st</sup> floor — 282,1 sqm — price on request

## Space description:

Commercial space is located on the ground floor of the building with an entrance directly from the street. Thanks to the internal layout, the space is an ideal establishment, such as a shop, beauty salon, gallery, or other smaller establishment.

1<sup>st</sup> underground floor + 1<sup>st</sup> floor

Tram stop

Bus stop

Subway station

Train Station

Parking

Pharmacy

Post