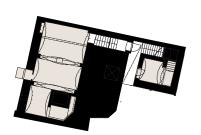

## Space description:

Commercial space is located on the ground floor of the building with an entrance directly from the street. Thanks to the internal layout, the space is an ideal establishment, such as a shop, beauty salon, gallery, or other smaller establishment.

| Shop window to the street                                    | YES        |
|--------------------------------------------------------------|------------|
| Facilities including kitchenette and toilet                  | YES        |
| Possibility to rent additional storage space in the building | YES        |
| Total price / month                                          | on request |