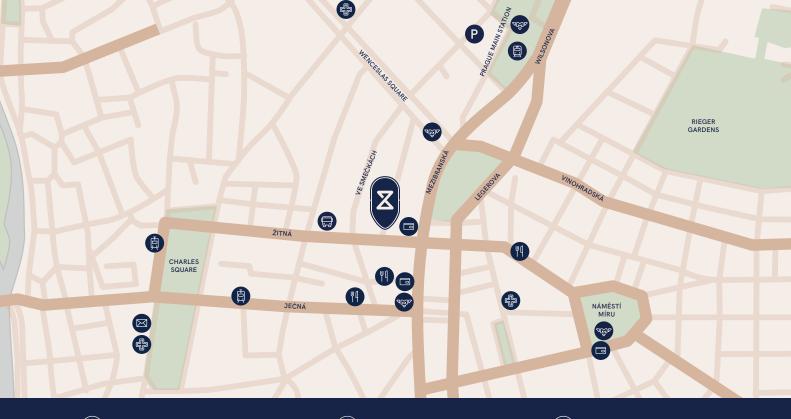

1<sup>st</sup> underground floor + 1<sup>st</sup> floor

Tram stop

Bus stop

Subway station

Train Station

Parking

Pharmacy

Post

ATM

Restaurant