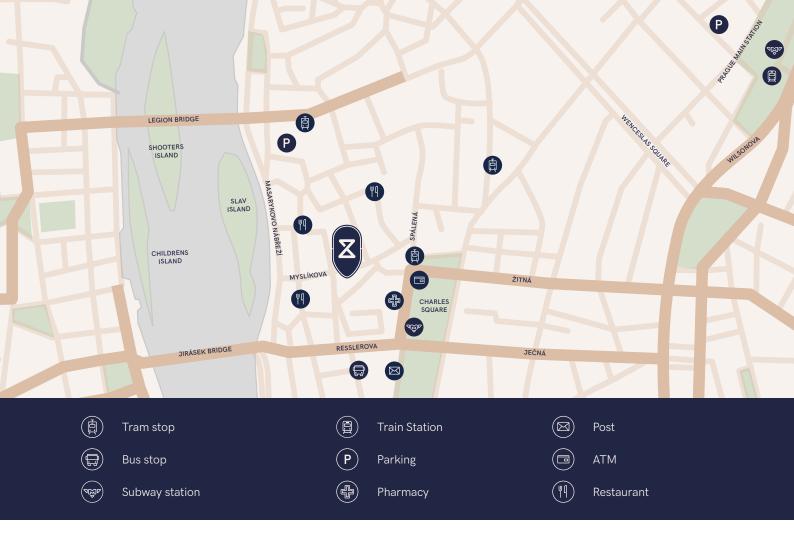

## Space description:

Part of the commercial space is located on the ground floor of the building. The entrance to the area is directly from the street. Non-residential space is ready for rent in the shell & core standard. The space is suitable for a cafe, restaurant or business unit.

## Commercial space Na Zderaze 10

| Shop window to the street                                    | YES        |
|--------------------------------------------------------------|------------|
| Facilities including kitchenette and toilet                  | YES        |
| Possibility to rent additional storage space in the building | YES        |
| Total price / month                                          | 60 000 CZK |



1<sup>st</sup> floor





## +420 737 664 400, prague@home.re