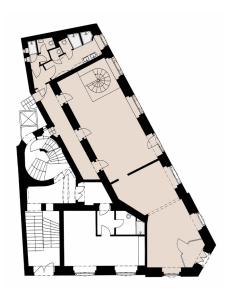

## Space description:

Part of the commercial space is located on the ground floor of the building. The entrance to the area is directly from the street. Non-residential space is ready for rent in the shell & core standard. The space is suitable for a cafe, restaurant or business unit.

## Commercial space Na Zderaze 10

| Shop window to the street                                    | YES        |
|--------------------------------------------------------------|------------|
| Facilities including kitchenette and toilet                  | YES        |
| Possibility to rent additional storage space in the building | YES        |
| Total price / month                                          | 60 000 CZK |