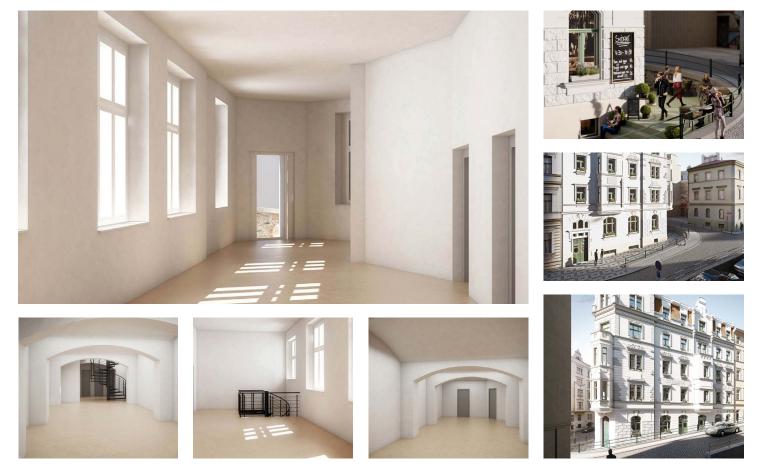

## Space description:

Part of the commercial space is located on the ground floor of the building. The entrance to the area is directly from the street. Non-residential space is ready for rent in the shell & core standard. The space is suitable for a cafe, restaurant or business unit.

## Commercial space Na Zderaze 10

| Shop window to the street                                    | YES        |
|--------------------------------------------------------------|------------|
| Facilities including kitchenette and toilet                  | YES        |
| Possibility to rent additional storage space in the building | YES        |
| Total price / month                                          | 60 000 CZK |