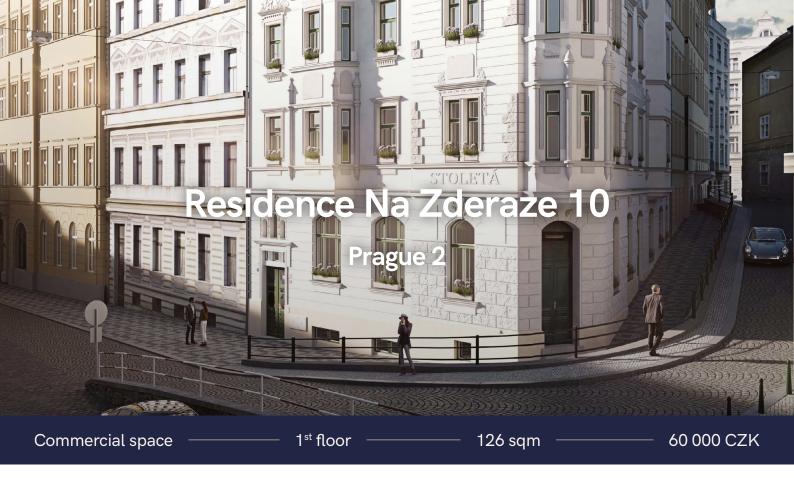

## Space description:

Part of the commercial space is located on the ground floor of the building. The entrance to the area is directly from the street. Non-residential space is ready for rent in the shell & core standard. The space is suitable for a cafe, restaurant or business unit.

## Commercial space Na Zderaze 10

| Shop window to the street                                    | YES        |
|--------------------------------------------------------------|------------|
| Facilities including kitchenette and toilet                  | YES        |
| Possibility to rent additional storage space in the building | YES        |
| Total price / month                                          | 60 000 CZK |

1<sup>st</sup> floor