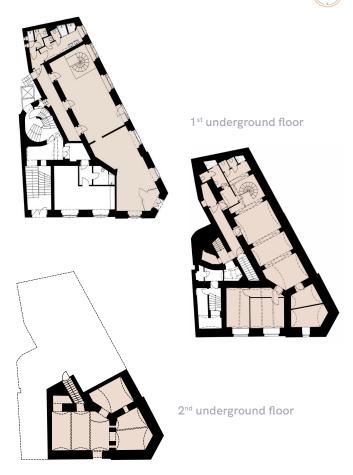

Commercial space  $-1^{st} + 2^{nd}$  underground floor  $+1^{st}$  floor -376 sqm -115 000 CZK

## Space description:

Part of the commercial space is located on the ground floor of the building and part in the basement. The entrance to the area is directly from the street. Non-residential space is ready for rent in the shell & core standard. The space is suitable for a cafe, restaurant or business unit.

 $1^{st} + 2^{nd}$  underground floor  $+ 1^{st}$  floor

Tram stop

Bus stop

Subway station

Train Station

Parking

Pharmacy

Post