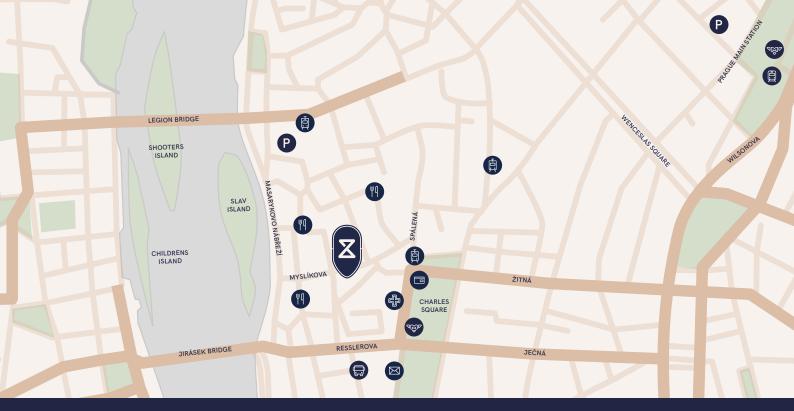

 $1^{st} + 2^{nd}$  underground floor  $+ 1^{st}$  floor

Tram stop

Bus stop

Subway station

Train Station

Parking

Pharmacy

Post

Restaurant

HOME BY ZEITGEIST