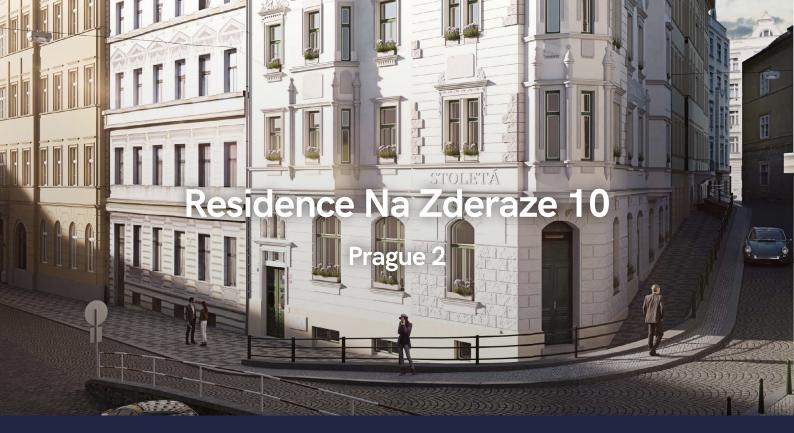

## Commercial space Na Zderaze 10

| Shop window to the street                                    | YES         |
|--------------------------------------------------------------|-------------|
| Facilities including kitchenette and toilet                  | YES         |
| Possibility to rent additional storage space in the building | YES         |
| Total price / month                                          | 115 000 CZK |